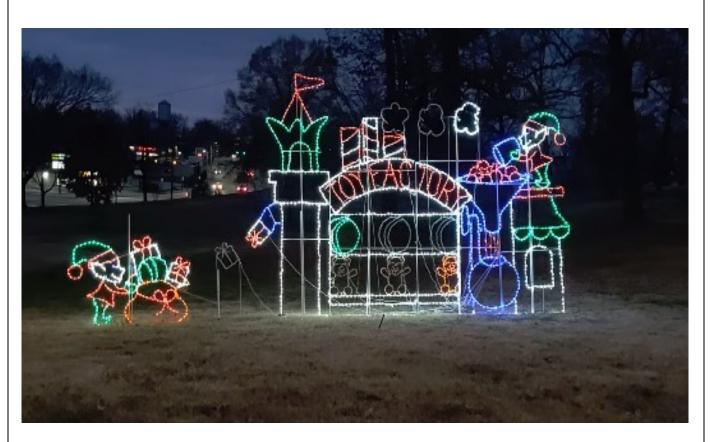

### **Ballou Park Lite Show**

Brosville UMC worked on December 21st to help with this project. Those working were:

Randy W., Joe, Pastor Intek, Sammy, Bernice, Bud, Wade, Katie, Geraldine, Irene, Randy H., and Danny.

Thanks to all who helped!